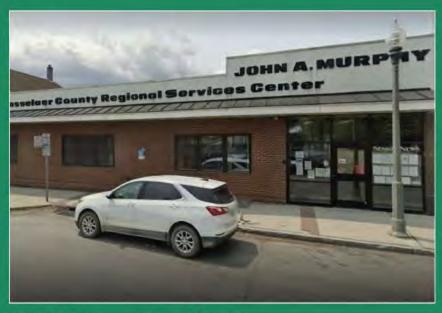

## **Murphy Building Renovation**

**Project Location:** The Murphy Building, 69 Church St.

Project Type: Rehabilitation of an Existing Building(s)

**Project Sponsor:** Village of Hoosick Falls

Property Ownership: Rensselaer County (currently)

## **Murphy Building Renovation**

Location: The Murphy Building, 69 Church St.

## **Existing Site Conditions:**

Throughout the years, the John A. Murphy Building has housed important services for Rensselaer County, such as the senior center and DMV satellite office. The County moved to a new building just outside the Village in summer 2023, and subsequently made repairs to the basement of this now-vacant building.