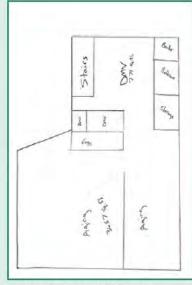

## **Murphy Building Renovation**

Location: The Murphy Building, 69 Church St.

## **Existing Site Conditions:**

Throughout the years, the John A. Murphy Building has housed important services for Rensselaer County, such as the senior center and DMV satellite office. The County moved to a new building just outside the Village in summer 2023, and subsequently made repairs to the basement of this now-vacant building.

# **Updates from Sponsor**

None

Above: Existing first floor plan

Above: Existing basement floor plan

Above: View from Spring St. alley at rear of building

**Project Category:** 

Rehabilitation of an Existing Building