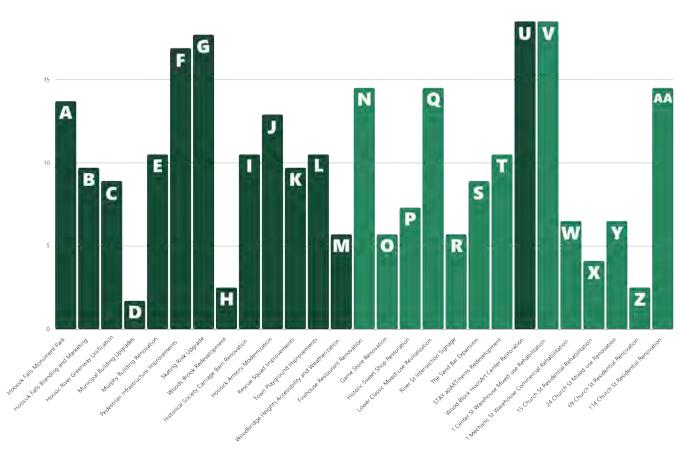

# **Project Engagement**

- 23 mentions for (U) Wood Block HoosArt Center Restoration
- 23 mentions for (V) 1 Center St Warehouse Mixed-use Rehabilitation
- 22 mentions for (G) Skating Rink Upgrade
- 21 mentions for (F) Pedestrian Infrastructure Improvements
- 18 mentions for (N) Firehouse Restaurant Renovation
- 18 mentions for (Q) Lower Classic St Mixed-Use Revitalization
- 18 mentions for (W) 1 Mechanic St Warehouse Commercial Rehabilitation
- 18 mentions for (AA) 114 Church St Residential Renovation
- 17 mentions for (A) Hoosick Falls Monument Park
- 16 mentions for (J) Hoosick Armory Modernization
- 13 mentions for (I) Historical Society Carriage Barn Renovation
- 13 mentions for (E) Murphy Building Renovation
- 13 mentions for (L) Town Playground Improvements
- 13 mentions for (T) STAY apARTments Redevelopment
- 12 mentions for (B) Hoosick Falls Branding and Marketing
- 12 mentions for (K) Rescue Squad Improvements
- 11 mentions for (C) Hoosic River Greenway Unification
- 11 mentions for (S) The Sand Bar Expansion
- 9 mentions for (P) Historic Sweet Shop Restoration
- 8 mentions for (Y) 24 Church St Mixed-Use Renovation
- 7 mentions for (M) Woodbridge Heights Accessibility and Weatherization
- 7 mentions for (O) Game Store Renovation
- 7 mentions for (R) River St Intersection Signage
- 5 mentions for (X) 15 Church St Residential Rehabilitation
- 3 mentions for (H) Woods Brook Redevelopment
- 3 mentions for (Z) 69 Church St Residential Renovation
- 2 mentions for (D) Municipal Building Upgrades