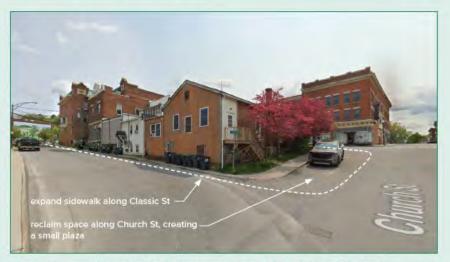

## **Project Overview:**

The aim of this project is to improve pedestrian infrastructure in the Village by replacing select sidewalks and curb ramps, adding lighting and new signage at strategic locations, and partially reconfiguring lower Classic St with a wider sidewalk and improved stormwater management.

The key areas of intervention include replaced sidewalks and new lighting that essentially connect the proposed Monument Park all the way to and thru downtown: John St. from the Sandbar to Church St., an expanded pedestrian zone on Church St., and widened sidewalks down lower Classic St.

Above: Existing curb ramp in need of replacement

Above: Diagram of proposed pedestrian expansions at Church St and Classic St.

**Project Category:** 

Public Improvement

••00

Project Size:

NYF Funds Requested: