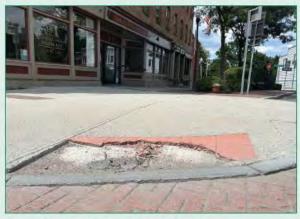

## **Existing Site Conditions:**

The Village is walkable but suffers from poor and neglected pedestrian infrastructure in key locations, including degraded curb ramps and unsafe or unmarked intersection crossings.

Above: Existing curb ramp in need of replacement

Above: Diagram of proposed pedestrian expansions at Church St and Classic St.

**Project Category:** 

Public Improvement

••00

Project Size:

NYF Funds Requested: