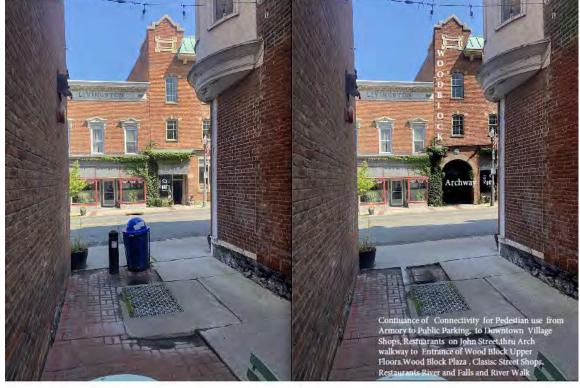

t businesses
- Shared existing photos of the Wood Block Building
- Shared renderings of the proposed changes to the Wood Block Plaza and Archway (next slide)







Above: Photos of existing 3rd floor

Above: Site plan showing ground floor proposal

Above: Photos of existing 3rd floor assembly spaces

**Project Category:** 



Public Improvement
+ Rehabilitation of an
Existing Building

Project Size:



Large

**NYF Funds Requested:** 

\$\$\$\$

\$1,095,000

# **Updates from Sponsor (cont.)**

Wood Block Plaza 2025/2026



Existing Nick's Barber Shop in the archway will be relocated to the right

RESTORE Archway for pedestrian walkway to Lobby Entrance for Universal access upper floors of Wood Block Building /Wood Block Plaza/ Classic Street Shops/ Restaurants, River and Falls RiverWalk















Housing



Econ growth

Walkability

Development

Waterfront

Art/culture

**Comments received:** 

It will take a miracle but if it works it will be an asset to the community.



active

downtown







business





Enhance

public

spaces









Build a diverse population

Grow the local property tax base

Enhance downtown living and quality of life

Reduce greenhouse emissions

### Comments received:

N/A



support





Project

readiness





Catalytic

effect





Cost

effectiveness

Co-benefits

Comments received:

- A thorough review of the building should be done to assure its structural integrity as the building does not look to be worth saving.
- Project seems effective but estimated costs seem low.
- The proposal and goals are very strong. The only question is