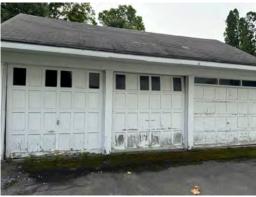

## **Skating Rink Upgrade**

**Project Location:** 10 Barton Ave.

Project Type: **Public Improvement** + Rehabilitation of an Existing Building(s)

**Project Sponsor:** Hoosac School + Town of Hoosick

Property Ownership: Town of Hoosick

## **Project Overview:**

Upgrade the cooling systems and enclose the existing structure of the Town of Hoosick Skating Rink to expand recreation, generate revenue, and accommodate regional hockey teams.

The project proposes insulating the structure and providing refrigeration in order to offer a consistent 16-18 weeks of ice skating each year. It would also include a new roof, locker rooms, and paving/ sitework that would bring the facility up to the level needed for regular hockey team practices and events, including major regional tournaments.

## **Existing Site Conditions:**

Originally built in 1973, and upgraded in 1998 and 2007, this one-story facility is currently exposed to the elements and requires many hours of spraying with a hose to create ice. Due to increasingly inconsistent winter temperatures, it is difficult for the Town to meet its goal of providing 8 weeks of skating lessons.