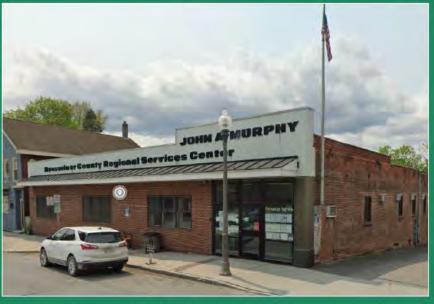

## **Murphy Building Renovation**

**Project Location:** The Murphy Building, 69 Church St.

Project Type: Rehabilitation of an Existing Building(s)

**Project Sponsor:** Village of Hoosick Falls

Property Ownership: Rensselaer County (currently)

## **Existing Site Conditions:**

Throughout the years, the John A. Murphy Building has housed important services for Rensselaer County, such as the senior center and DMV satellite office. The County moved to a new building just outside the Village in summer 2023, and subsequently made repairs to the basement of this now-vacant building.