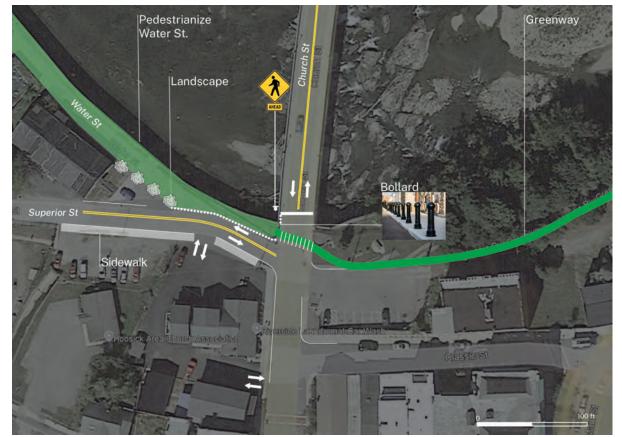

# **Updates from Sponsor (cont.)**

Alternative 2 – One-Way Intersection

Alternative 3 – Pedestrianize Water St.

Econ growth

Walkability

Development

Waterfront

Housing

Art/culture

**Comments received:** 

- Agree and support part 1 [accessibility/bathrooms]. I am completely against part 2 [expansion].
- This project significantly deviates from HF NYF Goals.
- Another worthy initiative now suited for this funding.