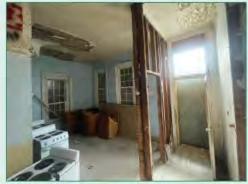

## **Project Overview:**

This project at the Village Municipal Building contains two somewhat independent parts: 1) make the public facilities ADA accessible, and 2) make the Village Court more safe and functional while also expanding the footprint available to the police department and Village offices.

The first part involves the installation of an ADA-compliant ramp on the "left" side of the front entry, along with an upgrade and reconfiguration of both bathrooms.

The second part involves building a rear addition for a new Village Court while expanding the HFPD and Village offices to occupy the current Court footprint.

### **Existing Site Conditions:**

The Village of Hoosick Falls Municipal Building houses the Village Government Offices, the Hoosick Falls Police Department, and the Village Court (also used as a shared meeting room). The building is already at capacity and is inadequate to handle ongoing and projected staffing growth at both the Village and HFPD. The main lobby and restrooms are open for public access 24-hours/day, but are not ADA-accessible.