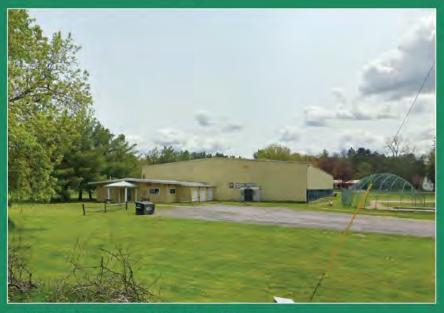

## **Skating Rink Upgrade**

**Project Location:** 10 Barton Ave.

Project Type: **Public Improvement** + Rehabilitation of an Existing Building(s)

**Project Sponsor:** Hoosac School + Town of Hoosick

Property Ownership: Town of Hoosick

## **Project Overview:**

Upgrade the cooling systems and enclose the existing structure of the Town of Hoosick Skating Rink to expand recreation, generate revenue, and accommodate regional hockey teams.

The project proposes insulating the structure and providing refrigeration in order to offer a consistent 16-18 weeks of ice skating each year. It would also include a new roof, locker rooms, and paving/ sitework that would bring the facility up to the level needed for regular hockey team practices and events, including major regional tournaments.

## **Existing Site Conditions:**

Originally built in 1973, and upgraded in 1998 and 2007, this one-story facility is currently exposed to the elements and requires many hours of spraying with a hose to create ice. Due to increasingly inconsistent winter temperatures, it is difficult for the Town to meet its goal of providing 8 weeks of skating lessons.