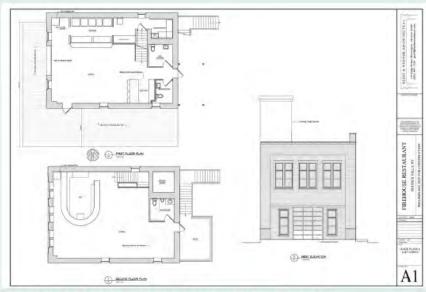

## **Hoosick Falls Monument Park**

## **Project Location:** Former Oak Mitsui Site,

80 1st St.

**Project Type: Public Improvement** 

**Project Sponsor:** Village of Hoosick Falls

**Property Ownership:** Village of Hoosick Falls

**Funding Estimate:** \$1,740,000 \$1,660,000 Total NYF Funds Requested

## **Project Overview:**

This project will redevelop the former Oak-Mitsui industrial site into a 7.5-acre public park with wideopen greenspace along the Hoosic River. Plans include construction of an open-air pavilion, a small playground, connection to the Hoosic River Greenway, parking lot expansion, and a memorial monument.