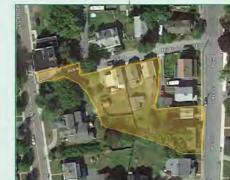

## **Woods Brook Redevelopment**

**Project Location:** Hall St. and Spring St.

Project Type: Public Improvement

**Project Sponsor:** Village of Hoosick Falls

**Property Ownership:** Village of Hoosick Falls

**Funding Estimate:** \$2,375,000 Total Project Cost \$2.375.000 Total NYF Funds Requested 0% Sponsor Match %

## **Project Overview:**

Redevelop the area adjacent to Woods Brook to mitigate the effects of flooding, improve access to the water, and create pocket parks along both Hall St. and Spring St.

At the Hall St. location, work would include removing a culvert and a section of Hall St., building a new pedestrian bridge, excavating the existing berm, and installing a small pocket park.

At the Spring St. location, work would include removing a culvert and establishing a new pedestrian route connecting Railroad Ave. to Spring St., including a new pedestrian bridge.

3 Positive and 4 Negative

## **Woods Brook Redevelopment**

Location: Hall Street Corridor and Spring Street

## **Existing Site Conditions:**

In July 2017, a severe flood caused significant damage to Woods Brook and historic sites in the Village, highlighting climate change impacts. Hall Street now has dirt and stone fill, a failing wall, and a makeshift dirt barrier, while Spring Street features a 450-foot underground culvert and a 500-foot open culvert area with development potential. Both locations have a history of flooding and safety concerns, emphasizing the need for flood mitigation to support downtown redevelopment.