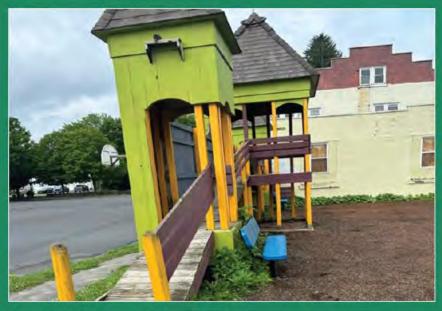

e

Enhance downtown living and quality of life

Reduce greenhouse emissions

## Comments received:

Not located near the designated downtown area





Community

support



Project

readiness





Catalytic

effect





Co-benefits

Cost effectiveness

### Comments received:

- Appropriate for Town taxpayer funds or accessed grant funds, not Village or NYF
- Too far from downtown, not in map.
- Not an effective use of NYF resources. Other funding sources likely available.
- On the one hand, the Town of Hoosick is offering no funds and asking for funds for the full cost. On the other hand, the application says that it will be all paid for by town funds and that the Town has the funds to begin. We need clarity on this. Also, it is quite a bit outside the

# **Town Playground Improvements**



Project Location: 9 Barton Ave.

Project Type: Public Improvement

**Project Sponsor:** Town of Hoosick + Hoosick Rising

Property Ownership: Town of Hoosick

**Funding Estimate:** \$342,885 Total Project Cost \$342,885 Total NYF Funds Requested 0% Sponsor Match %

## Project Overview:

The goal of this project is to improve and expand the local playground to make it ADA accessible, add an outdoor workout area, divider wall at the tennis courts, and install new seating. The playground will be expanded, new sidewalk for handicapped accessibility, handicapped accessible playground elements, outdoor workout area, cement wall installation for interactive elements on one side and artistic mural on the other side. it includes seating and picnicking amenities that allows for a full outdoor recr