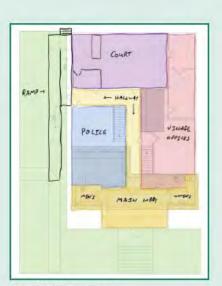

## **Municipal Building Upgrades**

**Project Location:** Village Municipal Building, 24 Main St.

Project Type: Rehabilitation of an Existing Building(s)

**Project Sponsor:** Village of Hoosick Falls

Property Ownership: Village of Hoosick Falls

## **Project Overview:**

This project at the Village Municipal Building contains two somewhat independent parts: 1) make the public facilities ADA accessible, and 2) make the Village Court more safe and functional while also expanding the footprint available to the police department and Village offices.

The first part involves the installation of an ADA-compliant ramp on the "left" side of the front entry, along with an upgrade and reconfiguration of both bathrooms.

The second part involves building a rear addition for a new Village Court while expanding the HFPD and Village offices to occupy the current Court footprint.

## **Municipal Building Upgrades**

Location: Village Municipal Building, 24 Main St.

### **Existing Site Conditions:**

The Village of Hoosick Falls Municipal Building houses the Village Government Offices, the Hoosick Falls Police Department, and the Village Court (also used as a shared meeting room). The building is already at capacity and is inadequate to handle ongoing and projected staffing growth at both the Village and HFPD. The main lobby and restrooms are open for public access 24-hours/day, but are not ADA-accessible.