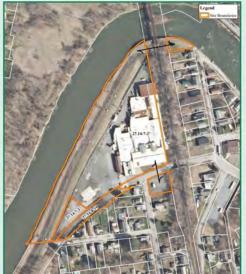

## **Hoosick Falls Monument Park**

## **Project Location:** Former Oak Mitsui Site,

80 1st St.

**Project Type: Public Improvement** 

**Project Sponsor:** Village of Hoosick Falls

**Property Ownership:** Village of Hoosick Falls

**Funding Estimate:** \$1,740,000 \$1,660,000 Total NYF Funds Requested

## **Project Overview:**

This project will redevelop the former Oak-Mitsui industrial site into a 7.5-acre public park with wideopen greenspace along the Hoosic River. Plans include construction of an open-air pavilion, a small playground, connection to the Hoosic River Greenway, parking lot expansion, and a memorial monument.

## **Hoosick Falls Monument Park**

Location: Former Oak-Mitsui Site, 80 1st St.