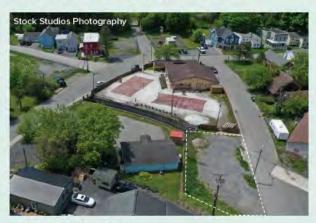

## **Hoosick Falls Monument Park**

## **Project Location:** Former Oak Mitsui Site,

80 1st St.

**Project Type: Public Improvement** 

**Project Sponsor:** Village of Hoosick Falls

**Property Ownership:** Village of Hoosick Falls

**Funding Estimate:** \$1,740,000 \$1,660,000 Total NYF Funds Requested

## **Project Overview:**

This project will redevelop the former Oak-Mitsui industrial site into a 7.5-acre public park with wideopen greenspace along the Hoosic River. Plans include construction of an open-air pavilion, a small playground, connection to the Hoosic River Greenway, parking lot expansion, and a memorial monument.