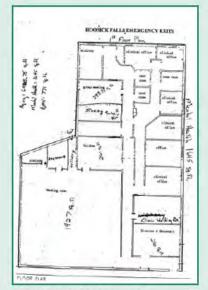

## **Municipal Building Upgrades**

**Project Location:** Village Municipal Building, 24 Main St.

Project Type: Rehabilitation of an Existing Building(s)

**Project Sponsor:** Village of Hoosick Falls

Property Ownership: Village of Hoosick Falls

## **Project Overview:**

This project at the Village Municipal Building contains two somewhat independent parts: 1) make the public facilities ADA accessible, and 2) make the Village Court more safe and functional while also expanding the footprint available to the police department and Village offices.

The first part involves the installation of an ADA-compliant ramp on the "left" side of the front entry, along with an upgrade and reconfiguration of both bathrooms.

The second part involves building a rear addition for a new Village Court while expanding the HFPD and Village offices to occupy the current Court footprint.

### **Existing Site Conditions:**

The Village of Hoosick Falls Municipal Building houses the Village Government Offices, the Hoosick Falls Police Department, and the Village Court (also used as a shared meeting room). The building is already at capacity and is inadequate to handle ongoing and projected staffing growth at both the Village and HFPD. The main lobby and restrooms are open for public access 24-hours/day, but are not ADA-accessible.