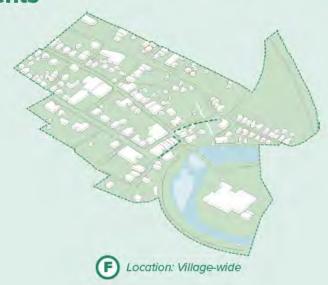

## Pedestrian Infrastructure **Improvements**

**Project Location:** Village-wide

Project Type: **Public Improvement** 

Project Sponsor: Village of Hoosick Falls

**Property Ownership:** Village of Hoosick Falls

Funding Estimate: \$300,000 Total Project Cost \$300,000 Total NYF Funds Requested 0% Sponsor Match %

## **Project Overview:**

The aim of this project is to improve pedestrian infrastructure in the Village by replacing select sidewalks and curb ramps, adding lighting and new signage at strategic locations, and partially reconfiguring lower Classic St with a wider sidewalk and improved stormwater management.

The key areas of intervention include replaced sidewalks and new lighting that essentially connect the proposed Monument Park all the way to and thru downtown: John St. from the Sandbar to Church St., an expanded pedestrian zone on Church St., and widened sidewalks down lower Classic St.