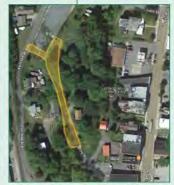

## **Woods Brook Redevelopment**

**Project Location:** Hall St. and Spring St.

Project Type: Public Improvement

**Project Sponsor:** Village of Hoosick Falls

**Property Ownership:** Village of Hoosick Falls

## **Woods Brook Redevelopment**

Location: Hall Street Corridor and Spring Street