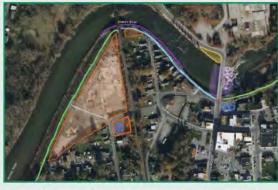

## **Project Overview:**

This project will improve the Hoosic River Greenway Trail by unifying the disjointed parts, connecting it with other recreational assets, beautifying the area around it, and marketing it to attract visitors.

This work will include new murals under the railroad trestle at 1st St. and along the floodwall on Water St., as well as lighting under the Church St. bridge and decorative landscaping on the north side of the River.

Unifying the two sections of trail will involve the provision of a walking lane and crosswalks along Water St. and across Church St.

context of the NYF boundary

Above: Diagram of proposed Greenway improvements

Above: Diagram of potential reconfiguration of Church St crossing

**Project Category:** 

% @ · ☆

Project Size:

**NYF Funds Requested:** 