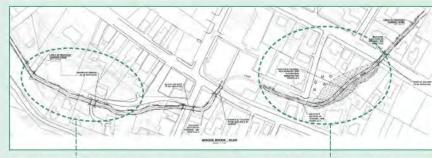

## **Project Overview:**

This project will improve the Hoosic River Greenway Trail by unifying the disjointed parts, connecting it with other recreational assets, beautifying the area around it, and marketing it to attract visitors.

This work will include new murals under the railroad trestle at 1st St. and along the floodwall on Water St., as well as lighting under the Church St. bridge and decorative landscaping on the north side of the River.

Unifying the two sections of trail will involve the provision of a walking lane and crosswalks along Water St. and across Church St.

context of the NYF boundary

Above: Diagram of proposed Greenway improvements

Above: Diagram of potential reconfiguration of Church St crossing

**Project Category:** 

% @ · ☆

Project Size:

**NYF Funds Requested:** 