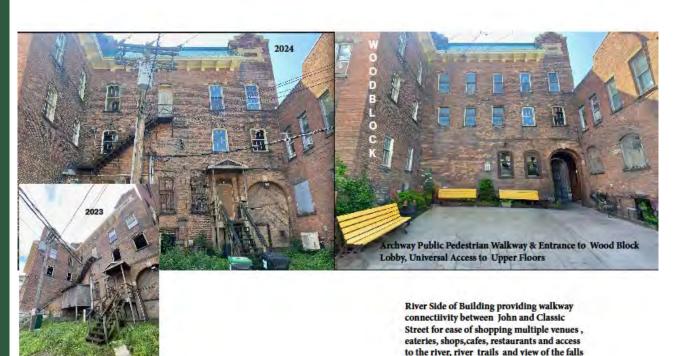

total estimated timeline of 12-24 months.

- Provided documentation for Wood Block Building Master Plan
- Shared a community impact summary noting that the NYF funding would enable transformative change for public access to the building, support entrepreneurs, and connect businesses
- Shared existing photos of the Wood Block Building
- Shared renderings of the proposed changes to the Wood Block Plaza and Archway (next slide)







Above: Photos of existing 3rd floor

Above: Site plan showing ground floor proposal

Above: Photos of existing 3rd floor assembly spaces

**Project Category:** 



Public Improvement
+ Rehabilitation of an
Existing Building

Project Size:



Large

**NYF Funds Requested:** 

\$\$\$\$

\$1,095,000

# **Updates from Sponsor (cont.)**

Wood Block Plaza 2025/2026



Existing Nick's Barber Shop in the archway will be relocated to the right

RESTORE Archway for pedestrian walkway to Lobby Entrance for Universal access upper floors of Wood Block Building /Wood Block Plaza/ Classic Street Shops/ Restaurants, River and Falls RiverWalk















Housing



Econ growth

Walkability

Development

Waterfront

Art/culture

**Comments received:** 

It will take a miracle but if it works it will be an asset to the community.



active

downtown







business





Enhance

public

spaces









Build a diverse population

Grow the local property tax base

Enhance downtown living and quality of life

Reduce greenhouse emissions

### Comments received:

N/A



support





Project

readiness





Catalytic

effect





Cost

effectiveness

Co-benefits

Co