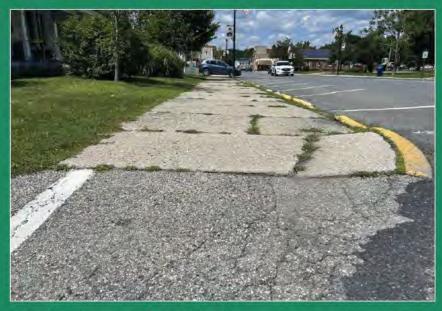

## Pedestrian Infrastructure **Improvements**

**Project Location:** Village-wide

Project Type: **Public Improvement** 

Project Sponsor: Village of Hoosick Falls

**Property Ownership:** Village of Hoosick Falls

## **Project Overview:**

The aim of this project is to improve pedestrian infrastructure in the Village by replacing select sidewalks and curb ramps, adding lighting and new signage at strategic locations, and partially reconfiguring lower Classic St with a wider sidewalk and improved stormwater management.

## **Existing Site Conditions:**

The Village is walkable but suffers from poor and neglected pedestrian infrastructure in key locations, including degraded curb ramps and unsafe or unmarked intersection crossings.

Above: Existing curb ramp in need of replacement

Above: Diagram of proposed pedestrian expansions at Church St and Classic St.

**Project Category:** 

Public Improvement

••00

Project Size:

NYF Funds Requested: