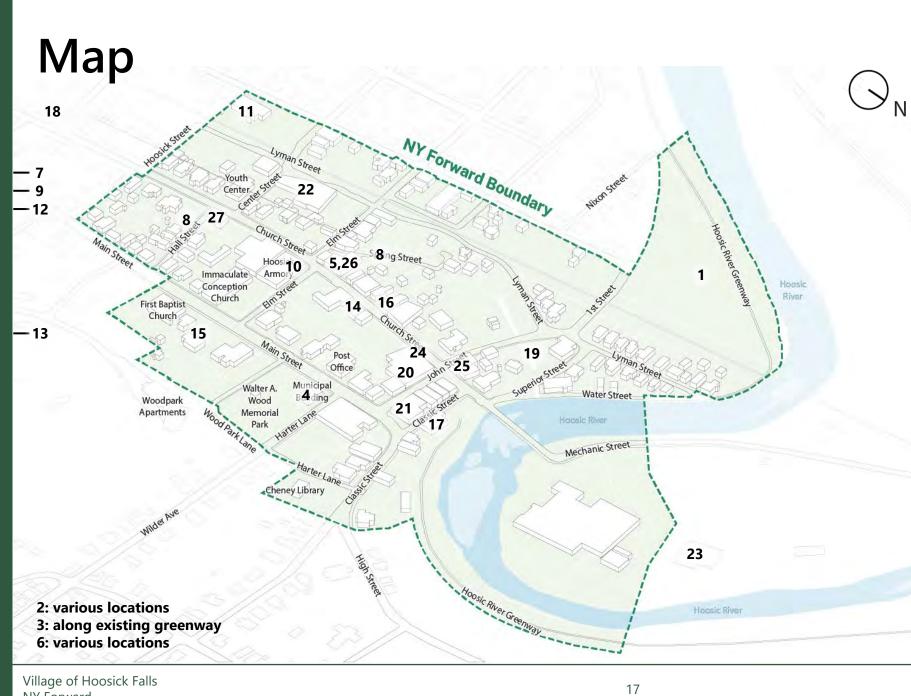

13 private projects from 12 sponsors, total ask of \$4.6 million, of \$6.2 million (25% match)

6 non-profit projects from 6 sponsors, total ask of \$2.9 million, of \$3.3 million (12% match)

| ID | Project                                             |  |  |  |  |
|----|-----------------------------------------------------|--|--|--|--|
| 1  | Hoosick Falls Monument Park                         |  |  |  |  |
| 2  | Hoosick Falls Branding and Marketing                |  |  |  |  |
| 3  | Hoosic River Greenway Unification                   |  |  |  |  |
| 4  | Municipal Building Upgrades                         |  |  |  |  |
| 5  | Murphy Building Renovation                          |  |  |  |  |
| 6  | Pedestrian Infrastructure Improvements              |  |  |  |  |
| 7  | Skating Rink Update                                 |  |  |  |  |
| 8  | Woods Brook Redevelopment                           |  |  |  |  |
| 9  | Historical Society Carriage Barn Renovation         |  |  |  |  |
| 10 | Hoosick Armory Modernization                        |  |  |  |  |
| 11 | Rescue Squad Improvements                           |  |  |  |  |
| 12 | Town Playground Improvements                        |  |  |  |  |
| 13 | Woodbridge Heights Accessibility and Weatherization |  |  |  |  |
| 14 | Firehouse Restaurant Renovation                     |  |  |  |  |
| 15 | Game Store Renovation                               |  |  |  |  |
| 16 | Historic Sweet Shop Restoration                     |  |  |  |  |
| 17 | Lower Classic St Mixed-Use Revitalization           |  |  |  |  |
| 18 | River St Intersection Signage                       |  |  |  |  |
| 19 | The Sand Bar Expansion                              |  |  |  |  |
| 20 | STAY apARTments Redevelopment                       |  |  |  |  |
| 21 | Wood Block HoosArt Center Restoration               |  |  |  |  |
| 22 | 1 Center St Warehouse Mixed-use Rehabilitation      |  |  |  |  |
| 23 | 1 Mechanic St Warehouse Commercial Rehabilitation   |  |  |  |  |
| 24 | 15 Church St Residential Rehabilitation             |  |  |  |  |
| 25 | 24 Church St Mixed-use Renovation                   |  |  |  |  |
| 26 | 69 Church St Residential Renovation                 |  |  |  |  |
| 27 | 114 Church St Residential Renovation                |  |  |  |  |
|    | NEWYORK STATE OF OPPORTUNITY.  NY Forward           |  |  |  |  |

# Submitted Projects – Public and Non-profit

| # | Project                                              | Sponsor                                       | Estimated Total<br>Project Cost | NYF Funding<br>Request | % Match | Alignment<br>HF goals | Alignment<br>NYF goals | Project<br>Effectiveness |
|---|------------------------------------------------------|-----------------------------------------------|---------------------------------|------------------------|---------|-----------------------|------------------------|--------------------------|
| Α | Hoosick Falls Monument Park                          | Village of Hoosick Falls                      | \$1,740,000                     | \$1,660,000            | 5%      |                       | •                      |                          |
| В | Hoosick Falls Branding and Marketing                 | Village of Hoosick Falls and Hoosick Rising   | \$300,000                       | \$300,000              | 0%      |                       |                        |                          |
| С | Hoosic River Greenway Unification                    | Village of Hoosick Falls                      | \$575,000                       | \$575,000              | 0%      |                       |                        |                          |
| D | Municipal Building Upgrades                          | Village of Hoosick Falls                      | \$1,275,000                     | \$1,275,000            | 0%      |                       |                        |                          |
| E | Murphy Building Renovation                           | Village of Hoosick Falls                      | \$1,700,000                     | \$1,700,000            | 0%      |                       |                        |                          |
| F | Pedestrian Infrastructure Improvements               | Village of Hoosick Falls                      | \$300,000                       | \$300,000              | 0%      |                       |                        |                          |
| G | Skating Rink Update*                                 | Hoosac School / Town of Hoosick               | \$2,000,000                     | \$1,500,000            | 25%     |                       |                        | •                        |
| Н | Woods Brook Redevelopment                            | Village of Hoosick Falls                      | \$2,375,000                     | \$2,375,000            | 0%      |                       |                        |                          |
| ı | Historical Society Carriage Barn<br>Renovation*      | Hoosick Township Historical Society           | \$153,000                       | \$143,000              | 7%      | •                     | •                      | •                        |
| J | Hoosick Armory Modernization                         | Hoosick Armory                                | \$809,000                       | \$809,000              | 0%      | •                     | •                      |                          |
| K | Rescue Squad Improvements                            | Town of Hoosick Rescue Squad                  | \$161,000                       | \$161,000              | 0%      |                       |                        | •                        |
| L | Town Playground Improvements*                        | The Town of Hoosick and Hoosick Rising        | \$343,000                       | \$343,000              | 0%      |                       |                        |                          |
| М | Woodbridge Heights Accessibility and Weatherization* | Hoosick Housing Development Fund Co.,<br>Inc. | \$363,000                       | \$363,000              | 0%      | •                     | •                      | •                        |
| U | Wood Block HoosArt Center Restoration                | CiviCure (Civic and Cultural Restoration)     | \$1,500,000                     | \$1,095,000            | 27%     |                       |                        |                          |
|   | Public and Non-profit total                          |                                               | \$13,594,000                    | \$12,599,000           |         |                       |                        |                          |

# **Submitted Projects - Private**

| #  | Project                                            | Sponsor                                    | Estimated Total<br>Project Cost | NYF Funding<br>Request | % Match          | Alignment<br>HF goals | Alignment<br>NYF goals | Project<br>Effectiveness |
|----|----------------------------------------------------|--------------------------------------------|---------------------------------|------------------------|------------------|-----------------------|------------------------|--------------------------|
| N  | Firehouse Restaurant Renovation                    | Edward J. Gorman / 577 Congress Street LLC | \$278,000                       | \$209,000              | 25%              | •                     |                        |                          |
| 0  | Game Store Renovation                              | PKP Research                               | \$160,000                       | \$128,000              | <mark>20%</mark> |                       |                        |                          |
| Р  | Historic Sweet Shop Restoration                    | Christina Kovage Rousseau                  | \$323,000                       | \$232,000.00           | 28%              | •                     | •                      | •                        |
| Q  | Lower Classic St Mixed-Use Revitalization          | NOCO Group                                 | \$858,000                       | \$750,000              | <mark>13%</mark> |                       |                        |                          |
| R  | River St Intersection Signage*                     | Hoosac Package                             | \$110,000                       | \$83,000               | 25%              | •                     | •                      |                          |
| S  | The Sand Bar Expansion                             | The Sand Bar & Restaurant, LLC             | \$110,000                       | \$83,000               | 25%              | •                     | •                      |                          |
| Т  | STAY apARTments Redevelopment                      | CREATINK INC                               | \$799,000                       | \$590,000              | 26%              | •                     | •                      | •                        |
| V  | 1 Center St Warehouse Mixed-use<br>Rehabilitation  | Jasen VonGuinness                          | \$585,000                       | \$439,000              | 25%              | •                     |                        |                          |
| W  | 1 Mechanic St Warehouse Commercial Rehabilitation* | i3 Imaging Company, LLC                    | \$474,000.00                    | \$244,000.00           | 49%              | •                     | •                      | •                        |
| X  | 15 Church St Residential Rehabilitation            | Sunset Knoll Realty, LLC                   | \$644,000                       | \$480,000              | 26%              | •                     | •                      | •                        |
| Y  | 24 Church St Mixed-use Renovation                  | Falls Apartments LLC                       | \$610,000                       | \$458,000              | 25%              | •                     | •                      |                          |
| Z  | 69 Church St Residential Renovation                | Falls Apartments LLC                       | \$653,000.00                    | \$490,000.00           | 25%              | •                     |                        | •                        |
| AA | 114 Church St Residential Renovation               | 114 Hoosick LLC                            | \$600,000                       | \$450,000              | 25%              | •                     | •                      | •                        |
|    | Private total                                      |                                            | \$6,204,000                     | \$4,636,000            |                  |                       |                        |                          |
|    | Overall total                                      |                                            | \$19,780,000                    | \$17,235,000           |                  |                       |                        |                          |
|    |                                                    |                                            | Grant funding available         | \$4,500,000            |                  |                       |                        |                          |
|    |                                                    |                                            | Target for SIP                  | \$6-7 million          |                  |                       |                        |                          |