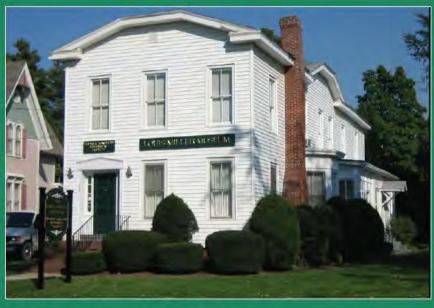

## **Historical Society Carriage Barn** Renovation

Project Location: 166 Main Street

Project Type: Rehabilitation of an Existing Building(s)

Project Sponsor: Hoosick Township **Historical Society** 

Property Ownership: Hoosick Township **Historical Society** 

Funding Estimate: \$152,025 Total Project Cost \$142,025 Total NYF Funds Requested 7% Sponsor Match %

## Project Overview:

This project will convert the Hoosick Township Historical Society's Carriage Barn into a public display facility, increasing protection of and access to the historic collection.

The barn restoration includes roof replacement, interior lighting, new doors and windows, epoxy flooring, new concrete patio and sidewalk, interior fit out, and exterior siding. The barn holds a collection of Wood tractor equipment.

## Historical Society Carriage Barn Renovation

Location: 166 Main Street

## **Existing Site Conditions:**

The Carriage Barn is currently inadequate for displaying large historical artifacts due to small doors and insufficient space. Upgrading the building with a new roof, electrical service, and foundation reinforcement would make it suitable for showcasing the collection and hosting galleries. Additionally, the main museum building needs updated climate control to preserve historic items.