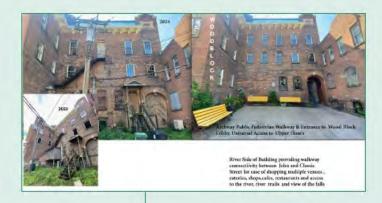

## **Suggestions:**

- Until the **ownership** of this building is determined, the Municipal Building Upgrades should hold priority
- Build something **new**
- Potential pairing with the Hoosick Armory Modernization, the Rescue Squad Improvements, and the Wood Block HoosArt Center Restoration