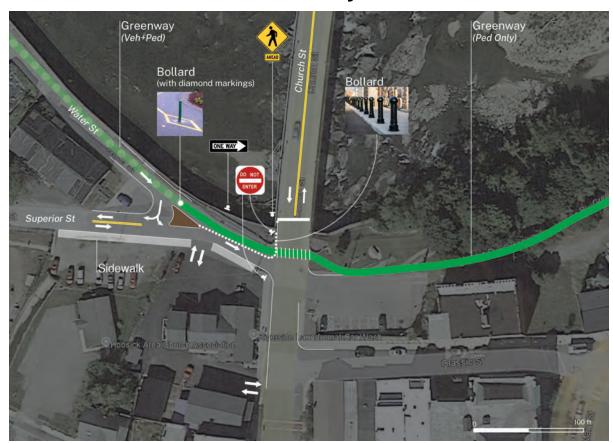

## **Hoosic River Greenway** Unification

## **Project Location:** Hoosick River Greenway, Water St., Church St., and Mechanic St.

Project Type: **Public Improvement** 

**Project Sponsor:** Village of Hoosick Falls

Property Ownership: Village of Hoosick Falls

## **Project Overview:**

This project will improve the Hoosic River Greenway Trail by unifying the disjointed parts, connecting it with other recreational assets, beautifying the area around it, and marketing it to attract visitors.

This work will include new murals under the railroad trestle at 1st St. and along the floodwall on Water St., as well as lighting under the Church St. bridge and decorative landscaping on the north side of the River.

Unifying the two sections of trail will involve the provision of a walking lane and crosswalks along Water St. and across Church St.

## **Updates from Sponsor**

- Footbridge connecting Monument Park to the Greenway removed from this project and inserted into the Monument Park project
- Updated project budget reflecting removal of footbridge and reduced portion of the wall for the mural:
  - Total cost: \$190,000
  - NYF request: \$190,000

context of the NYF boundary

Above: Diagram of proposed Greenway improvements

Above: Diagram of potential reconfiguration of Church St crossing

**Project Category:** 

% @ · ☆

Project Size:

**NYF Funds Requested:** 