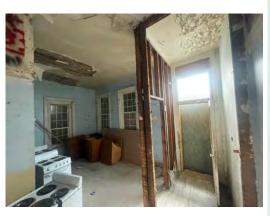

## **Project Overview:**

This project at the Village Municipal Building contains two somewhat independent parts: 1) make the public facilities ADA accessible, and 2) make the Village Court more safe and functional while also expanding the footprint available to the police department and Village offices.

The first part involves the installation of an ADA-compliant ramp on the "left" side of the front entry, along with an upgrade and reconfiguration of both bathrooms.

The second part involves building a rear addition for a new Village Court while expanding the HFPD and Village offices to occupy the current Court footprint.

### **Existing Site Conditions:**

The Village of Hoosick Falls Municipal Building houses the Village Government Offices, the Hoosick Falls Police Department, and the Village Court (also used as a shared meeting room). The building is already at capacity and is inadequate to handle ongoing and projected staffing growth at both the Village and HFPD. The main lobby and restrooms are open for public access 24-hours/day, but are not ADA-accessible.