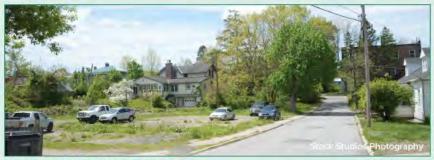

## **Woods Brook Redevelopment**

**Project Location:** Hall St. and Spring St.

Project Type: Public Improvement

**Project Sponsor:** Village of Hoosick Falls

**Property Ownership:** Village of Hoosick Falls

## **Project Overview:**

Redevelop the area adjacent to Woods Brook to mitigate the effects of flooding, improve access to the water, and create pocket parks along both Hall St. and Spring St.

At the Hall St. location, work would include removing a culvert and a section of Hall St., building a new pedestrian bridge, excavating the existing berm, and installing a small pocket park.

At the Spring St. location, work would include removing a culvert and establishing a new pedestrian route connecting Railroad Ave. to Spring St., including a new pedestrian bridge.

3 Positive and 4 Negative

## **Woods Brook Redevelopment**

Location: Hall Street Corridor and Spring Street

## **Existing Site Conditions:**

In July 2017, a severe flood caused significant damage to Woods Brook and historic sites in the Village, highlighting climate change impacts. Hall Street now has dirt and stone fill, a failing wall, and a makeshift dirt barrier, while Spring Street features a 450-foot underground culvert and a 500-foot open culvert area with development potential. Both locations have a history of flooding and safety concerns, emphasizing the need for flood mitigation to support downtown redevelopment.