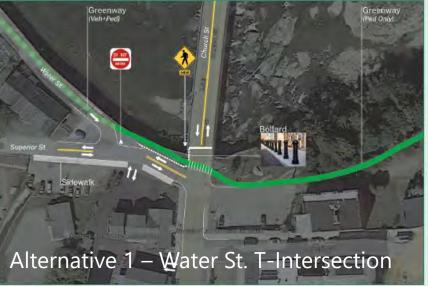

## **Updates from Sponsor**

- Footbridge connecting Monument Park to the Greenway removed from this project and inserted into the Monument Park project
- Updated project budget reflecting removal of footbridge and reduced portion of the wall for the mural:
  - Total cost: \$190,000
  - NYF request: \$190,000

context of the NYF boundary

Above: Diagram of proposed Greenway improvements

Above: Diagram of potential reconfiguration of Church St crossing

**Project Category:** 

% @ · ☆

Project Size:

**NYF Funds Requested:** 

# **Updates from Sponsor (cont.)**

Alternative 2 – One-Way Intersection

Alternative 3 – Pedestrianize Water St.

Econ growth

Walkability

Development

Waterfront

Housing