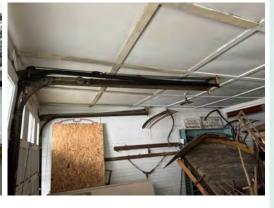

## **Skating Rink Upgrade**

**Project Location:** 10 Barton Ave.

Project Type: **Public Improvement** + Rehabilitation of an Existing Building(s)

**Project Sponsor:** Hoosac School + Town of Hoosick

Property Ownership: Town of Hoosick

## **Project Overview:**

Upgrade the cooling systems and enclose the existing structure of the Town of Hoosick Skating Rink to expand recreation, generate revenue, and accommodate regional hockey teams.

The project proposes insulating the structure and providing refrigeration in order to offer a consistent 16-18 weeks of ice skating each year. It would also include a new roof, locker rooms, and paving/ sitework that would bring the facility up to the level needed for regular hockey team practices and events, including major regional tournaments.

## **Existing Site Conditions:**

Originally built in 1973, and upgraded in 1998 and 2007, this one-story facility is currently exposed to the elements and requires many hours of spraying with a hose to create ice. Due to increasingly inconsistent winter temperatures, it is difficult for the Town to meet its goal of providing 8 weeks of skating lessons.