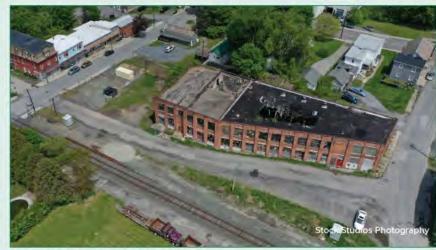

residential units and transformed a 4-unit property purchased at county auction, in addition to the Unihog project.

# Alignment with Vision and Goals:

Redevelop & Restore - salvaging and repurposing a large historic building.

Housing Options - immediately delivering 2 new rental units with intent to add 10 more. Economic Growth - developing space for 3 separate businesses to locate near walkable downtown amenities.

### Readiness and Timeframe:

Zoning, planning, and funding are complete, with property cleanout underway. The project will start demolition and stabilization immediately upon approval, with Valley Craft Ales operating within 6 months, a fitness facility at 12 months, and roof rehab and woodworking shop at 18 months, coinciding with the start of residential buildout.

None



Above: Aerial image of existing site



Above: Conceptual site plan at first floor

**Project Category:** 









Project Size:



**NYF Funds Requested:** 





\$438,750

Rehabilitation of an Existing Building

Medium











Housing



Econ growth

Walkability

Development

Waterfront

Art/culture

**Comments received:** 

Very strong project in terms of redevelopment, especially with a multi-year owner who has done work already and a business ready to move in when the facilities are set.





Create

active

downtown



business





Enhance

public

spaces









Build a Grow the diverse local population property tax base

Enhance downtown living and quality of life

Reduce greenhouse emissions

# **Comments received:**

This type of redevelopment will bring in jobs as well a