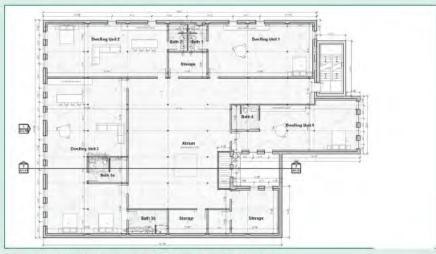

## **Municipal Building Upgrades**

**Project Location:** Village Municipal Building, 24 Main St.

Project Type: Rehabilitation of an Existing Building(s)

**Project Sponsor:** Village of Hoosick Falls

Property Ownership: Village of Hoosick Falls

Funding Estimate: \$1,275,000 Total Project Cost \$1,275,000 Total NYF Funds Requested 0% Sponsor Match %

## **Project Overview:**

This project at the Village Municipal Building contains two somewhat independent parts: 1) make the public facilities ADA accessible, and 2) make the Village Court more safe and functional while also expanding the footprint available to the police department and Village offices.

The first part involves the installation of an ADA-compliant ramp on the "left" side of the front entry, along with an upgrade and reconfiguration of both bathrooms.

The second part involves building a rear addition for a new Village Court while expanding the HFPD and Village offices to occupy the current Court footprint.

## **Municipal Building Upgrades**

Location: Village Municipal Building, 24 Main St.

### **Existing Site Conditions:**

The Village of Hoosick Falls Municipal Building houses the Village Government Offices, the Hoosick Falls Police Department, and the Village Court (also used as a shared meeting room). The building is already at capacity and is inadequate to handle ongoing and projected staffing growth at both the Village and HFPD. The main lobby and restrooms are open for public access 24-hours/day, but are not ADA-accessible.