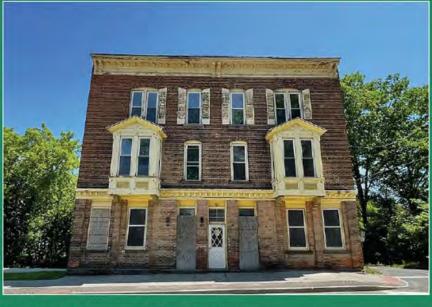

## **Murphy Building Renovation**

**Project Location:** The Murphy Building, 69 Church St.

Project Type: Rehabilitation of an Existing Building(s)

**Project Sponsor:** Village of Hoosick Falls

Property Ownership: Rensselaer County (currently)

## **Murphy Building Renovation**

Location: The Murphy Building, 69 Church St.

## **Existing Site Conditions:**

Throughout the years, the John A. Murphy Building has housed important services for Rensselaer County, such as the senior center and DMV satellite office. The County moved to a new building just outside the Village in summer 2023, and subsequently made repairs to the basement of this now-vacant building.