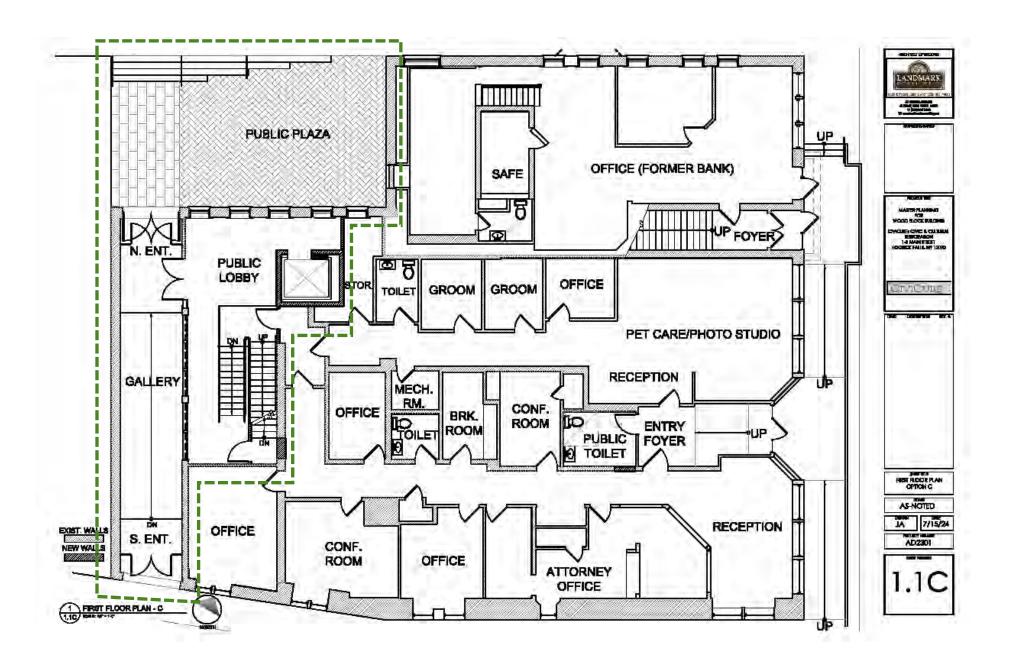

businesses
- Shared existing photos of the Wood Block Building
- Shared renderings of the proposed changes to the Wood Block Plaza and Archway (next slide)







Above: Photos of existing 3rd floor

Above: Site plan showing ground floor proposal

Above: Photos of existing 3rd floor assembly spaces

**Project Category:** 



Public Improvement
+ Rehabilitation of an
Existing Building

Project Size:



Large

**NYF Funds Requested:** 

\$\$\$\$

\$1,095,000

# **Updates from Sponsor (cont.)**

Wood Block Plaza 2025/2026



Existing Nick's Barber Shop in the archway will be relocated to the right

RESTORE Archway for pedestrian walkway to Lobby Entrance for Universal access upper floors of Wood Block Building /Wood Block Plaza/ Classic Street Shops/ Restaurants, River and Falls RiverWalk















Housing



Econ growth

Walkability

Development

Waterfront

Art/culture

**Comments received:** 

It will take a miracle but if it works it will be an asset to the community.



active

downtown







business





Enhance

public

spaces









Build a diverse population

Grow the local property tax base

Enhance downtown living and quality of life

Reduce greenhouse emissions

### Comments received:

N/A



support





Project

readiness





Catalytic

effect





Cost

effectiveness

Co-benefits

Comments received:

- A thorough review of the building should be done to assure its structural integrity as the building does not look to be worth saving.
- Project seems effective but estimated costs seem low.
- The proposal and goals are very strong. The only question is i