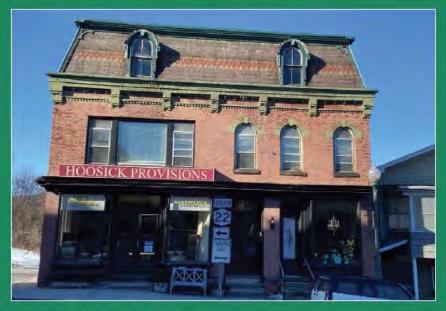

## Overview

27 primary projects total, from 20 distinct sponsors, with \$17.2 million requested of NYF, leveraging over \$19.8 million in total investment

8 public projects from 2 sponsors, total ask of \$9.7 million, of \$10.3 million (6% match)