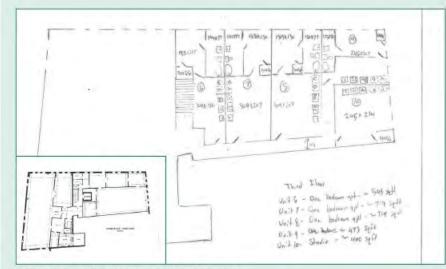

## **Murphy Building Renovation**

**Project Location:** The Murphy Building, 69 Church St.

Project Type: Rehabilitation of an Existing Building(s)

**Project Sponsor:** Village of Hoosick Falls

Property Ownership: Rensselaer County (currently)

Funding Estimate: \$1,700,000 Total Project Cost \$1,700,000 Total NYF Funds Requested Sponsor Match %

## **Project Overview:**

Renovate the Murphy Building's interior and exterior to provide the Village with improved space for municipal services by locating the police department and Village Court here, as well as providing space for the County Sheriff and State Police. This would allow the Village office the ability to expand to occupy the entire Municipal Building.

In order to achieve this vision, the Murphy Building would require a new roof, updated electrical, new HVAC system, and reconfigured interior partitions. There may also be some sitework and facade repairs and upgrades.

## **Murphy Building Renovation**

Location: The Murphy Building, 69 Church St.

## **Existing Site Conditions:**

Throughout the years, the John A. Murphy Building has housed important services for Rensselaer County, such as the senior center and DMV satellite office. The County moved to a new building just outside the Village in summer 2023, and subsequently made repairs to the basement of this now-vacant building.

# **Updates from Sponsor**

None

Above: Existing first floor plan

Above: Existing basement floor plan

Above: View from Spring St. alley at rear of building

**Project Category:** 

Rehabilitation of an Existing Building