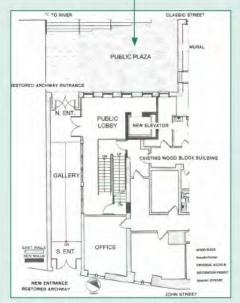

## **Suggestions:**

- Until the **ownership** of this building is determined, the Municipal Building Upgrades should hold priority
- Build something **new**
- Potential pairing with the Hoosick Armory Modernization, the Rescue Squad Improvements, and the Wood Block HoosArt Center Restoration