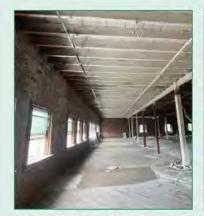

## **Murphy Building Renovation**

Location: The Murphy Building, 69 Church St.

## **Existing Site Conditions:**

Throughout the years, the John A. Murphy Building has housed important services for Rensselaer County, such as the senior center and DMV satellite office. The County moved to a new building just outside the Village in summer 2023, and subsequently made repairs to the basement of this now-vacant building.

# **Updates from Sponsor**

None

Above: Existing first floor plan

Above: Existing basement floor plan

Above: View from Spring St. alley at rear of building

**Project Category:** 

Rehabilitation of an Existing Building