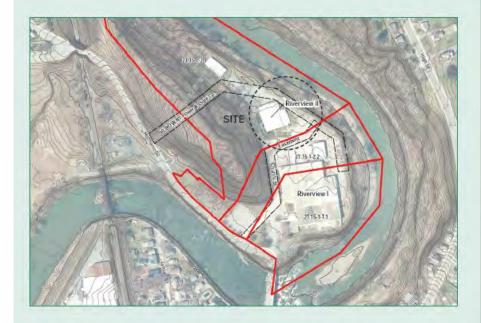

## **Hoosick Falls Monument Park**

## **Project Location:** Former Oak Mitsui Site,

80 1st St.

**Project Type: Public Improvement** 

**Project Sponsor:** Village of Hoosick Falls

**Property Ownership:** Village of Hoosick Falls

**Funding Estimate:** \$1,740,000 \$1,660,000 Total NYF Funds Requested

## **Hoosick Falls Monument Park**

Location: Former Oak-Mitsui Site, 80 1st St.

#### **Existing Site Conditions:**

The former industrial structures were demolished in the summer of 2017. After an investigation of soil, sediment, groundwater, and other items, the site received the equivalent of three Interim Remedial Measures (IRM's): two excavated and refilled soil areas (areas of concern where hazardous materials were removed) and the cap/cover laid across the entire location. The final Site Management Plan and Environmental Easement Engineering report were completed this summer.