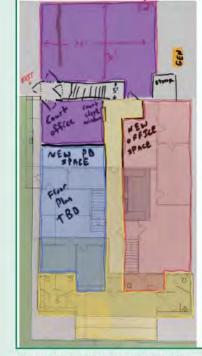

# **Updates from Sponsor**

 Part 1 proposed as a smaller project option for front of building improvements including ADA ramps and public restroom updates:

Total cost: \$116,000NYF request: \$116,000

- The village is requesting that Part 1 be considered fully, separate from the decision as to which of the municipal service expansion possibilities would be best for the Village.
- Part 2 (building extension) budget modified as follows:

Total cost: \$1,136,000NYF request: \$1,136,000

Above: Proposed layout with addition

**Project Category:** 

Rehabilitation of an Existing Building Project Size:

Medium

NYF Funds Requested:

\$\$\$\$

\$1,275,000