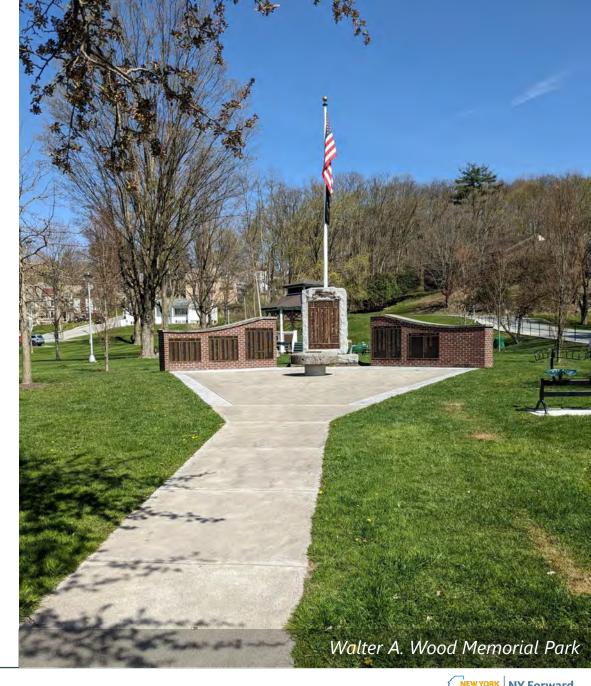

## **Hoosick Falls Monument Park**

## **Project Location:** Former Oak Mitsui Site,

80 1st St.

**Project Type: Public Improvement** 

**Project Sponsor:** Village of Hoosick Falls

**Property Ownership:** Village of Hoosick Falls

**Funding Estimate:** \$1,740,000 \$1,660,000 Total NYF Funds Requested

## **Project Overview:**

This project will redevelop the former Oak-Mitsui industrial site into a 7.5-acre public park with wideopen greenspace along the Hoosic River. Plans include construction of an open-air pavilion, a small playground, connection to the Hoosic River Greenway, parking lot expansion, and a memorial monument.