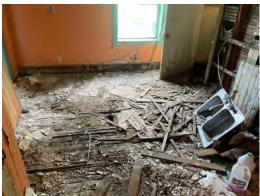

#### **Existing Site Conditions:**

The former industrial structures were demolished in the summer of 2017. After an investigation of soil, sediment, groundwater, and other items, the site received the equivalent of three Interim Remedial Measures (IRM's): two excavated and refilled soil areas (areas of concern where hazardous materials were removed) and the cap/cover laid across the entire location. The final Site Management Plan and Environmental Easement Engineering report were completed this summer.

Above: Inspiration images of similar parks

Above: Remediated site, Nov 2022

**Project Category:** 

Public Improvement

**Project Size:** 

Extra Large

**NYF Funds Requested:** 

\$\$\$\$