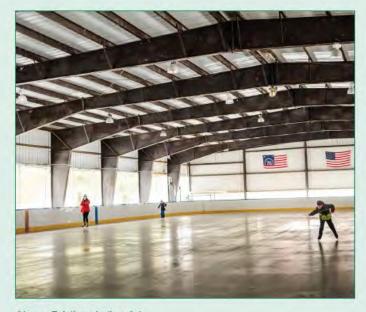

## **Skating Rink Upgrade**

**Project Location:** 10 Barton Ave.

Project Type: **Public Improvement** + Rehabilitation of an Existing Building(s)

**Project Sponsor:** Hoosac School + Town of Hoosick

Property Ownership: Town of Hoosick

## **Project Overview:**

Upgrade the cooling systems and enclose the existing structure of the Town of Hoosick Skating Rink to expand recreation, generate revenue, and accommodate regional hockey teams.

The project proposes insulating the structure and providing refrigeration in order to offer a consistent 16-18 weeks of ice skating each year. It would also include a new roof, locker rooms, and paving/ sitework that would bring the facility up to the level needed for regular hockey team practices and events, including major regional tournaments.

## **Existing Site Conditions:**

Originally built in 1973, and upgraded in 1998 and 2007, this one-story facility is currently exposed to the elements and requires many hours of spraying with a hose to create ice. Due to increasingly inconsistent winter temperatures, it is difficult for the Town to meet its goal of providing 8 weeks of skating lessons.