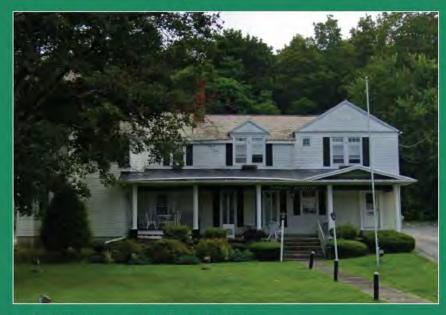

## **Project Location:** Former Oak Mitsui Site,

80 1st St.

**Project Type: Public Improvement** 

**Project Sponsor:** Village of Hoosick Falls

**Property Ownership:** Village of Hoosick Falls

**Funding Estimate:** \$1,740,000 \$1,660,000 Total NYF Funds Requested

## **Project Overview:**

This project will redevelop the former Oak-Mitsui industrial site into a 7.5-acre public park with wideopen greenspace along the Hoosic River. Plans include construction of an open-air pavilion, a small playground, connection to the Hoosic River Greenway, parking lot expansion, and a memorial monument.

In transforming this remediated industrial site into a key recreational asset for the Village, this project carries the promise of not only enhancing the quality of life of nearby residents and reconnecting the community to the River - but also drawing visitors from across the region to a site that's walkable to the downtown commercial core.