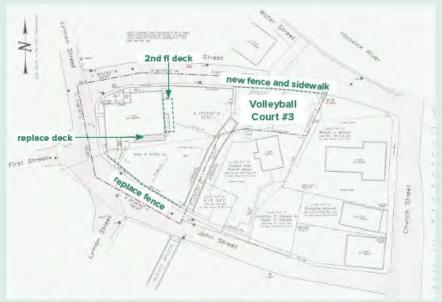

## **Hoosick Falls Monument Park**

## **Project Location:** Former Oak Mitsui Site,

80 1st St.

**Project Type: Public Improvement** 

**Project Sponsor:** Village of Hoosick Falls

**Property Ownership:** Village of Hoosick Falls

**Funding Estimate:** \$1,740,000 \$1,660,000 Total NYF Funds Requested

## **Project Overview:**

This project will redevelop the former Oak-Mitsui industrial site into a 7.5-acre public park with wideopen greenspace along the Hoosic River. Plans include construction of an open-air pavilion, a small playground, connection to the Hoosic River Greenway, parking lot expansion, and a memorial monument.