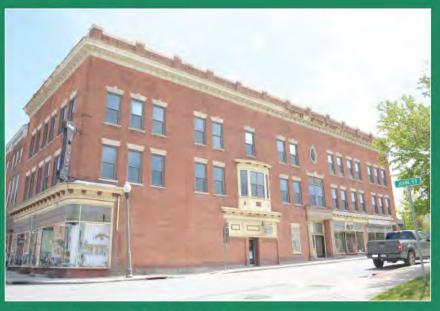

## **Murphy Building Renovation**

**Project Location:** The Murphy Building, 69 Church St.

Project Type: Rehabilitation of an Existing Building(s)

**Project Sponsor:** Village of Hoosick Falls

Property Ownership: Rensselaer County (currently)

## **Murphy Building Renovation**

Location: The Murphy Building, 69 Church St.

## **Existing Site Conditions:**

Throughout the years, the John A. Murphy Building has housed important services for Rensselaer County, such as the senior center and DMV satellite office. The County moved to a new building just outside the Village in summer 2023, and subsequently made repairs to the basement of this now-vacant building.