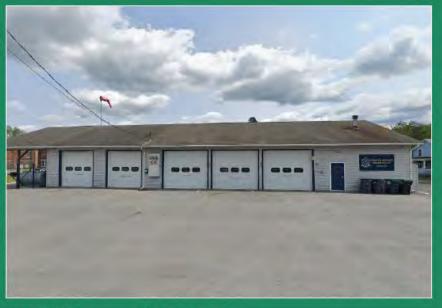

## **Skating Rink Upgrade**

**Project Location:** 10 Barton Ave.

Project Type: **Public Improvement** + Rehabilitation of an Existing Building(s)

**Project Sponsor:** Hoosac School + Town of Hoosick

Property Ownership: Town of Hoosick

## **Skating Rink Upgrade**

Location: 10 Barton Ave.

## **Existing Site Conditions:**

Originally built in 1973, and upgraded in 1998 and 2007, this one-story facility is currently exposed to the elements and requires many hours of spraying with a hose to create ice. Due to increasingly inconsistent winter temperatures, it is difficult for the Town to meet its goal of providing 8 weeks of skating lessons.